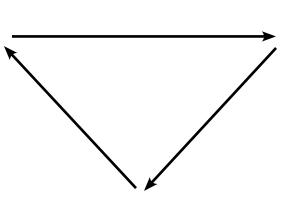

#### The protocol for AWHA and Open Warmblood led classes is as follows:

- 1. All exhibits are to enter the ring together led in at walk and presented to the judges, with the near side facing in the designated area to be scored for type and conformation.
- 2. Upon completion of the type and conformation assessment, all exhibits are to stand to the side of the arena. This will be indicated to you via the judges.
- 3. At the judges' indication, each exhibit will individually re-present to the judges and when asked to move off, commence one circuit of the exhibition triangle (see diagram below) in walk, followed by a second circuit in trot.
- 4. After presentation, all exhibits are to return to the side of the arena, as originally indicated by the judges.

Walk/Trot

5. At the completion of the last exhibit the judges will announcement the place getters.

Assessors